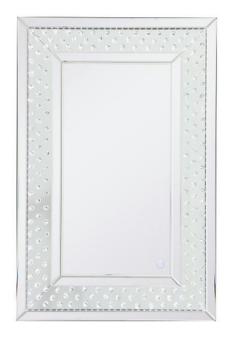

## **Raiden COLLECTION**

LED Crystal Mirror 24 inch Clear finish

Item No:MRE92436 (Clear)

## **Dimensions**

| length         | 24        |
|----------------|-----------|
| width          | 1.8       |
| height         | 36        |
| product weight | 41.80 lbs |

## **Specifications**

| Бресписатопо                   |                            |
|--------------------------------|----------------------------|
| Finish                         | 1 finish                   |
| mount type                     | wall mounted               |
| shape                          | rectangle                  |
| orientation                    | horizontal and vertical    |
| framed                         | yes                        |
| frame material details         | Mirror and MDF and crystal |
| power source                   | plug-in                    |
| lighted                        | yes                        |
| bulb type                      | led                        |
| magnifying                     | no                         |
| lumens                         | 1900                       |
| color temperature              | 5000K                      |
| dimmable                       | yes                        |
| storage included               | no                         |
| installation hardware included | no                         |
| Warranty                       | 1 Year Limited             |
| Shipment Type                  | Small Parcel               |
|                                |                            |